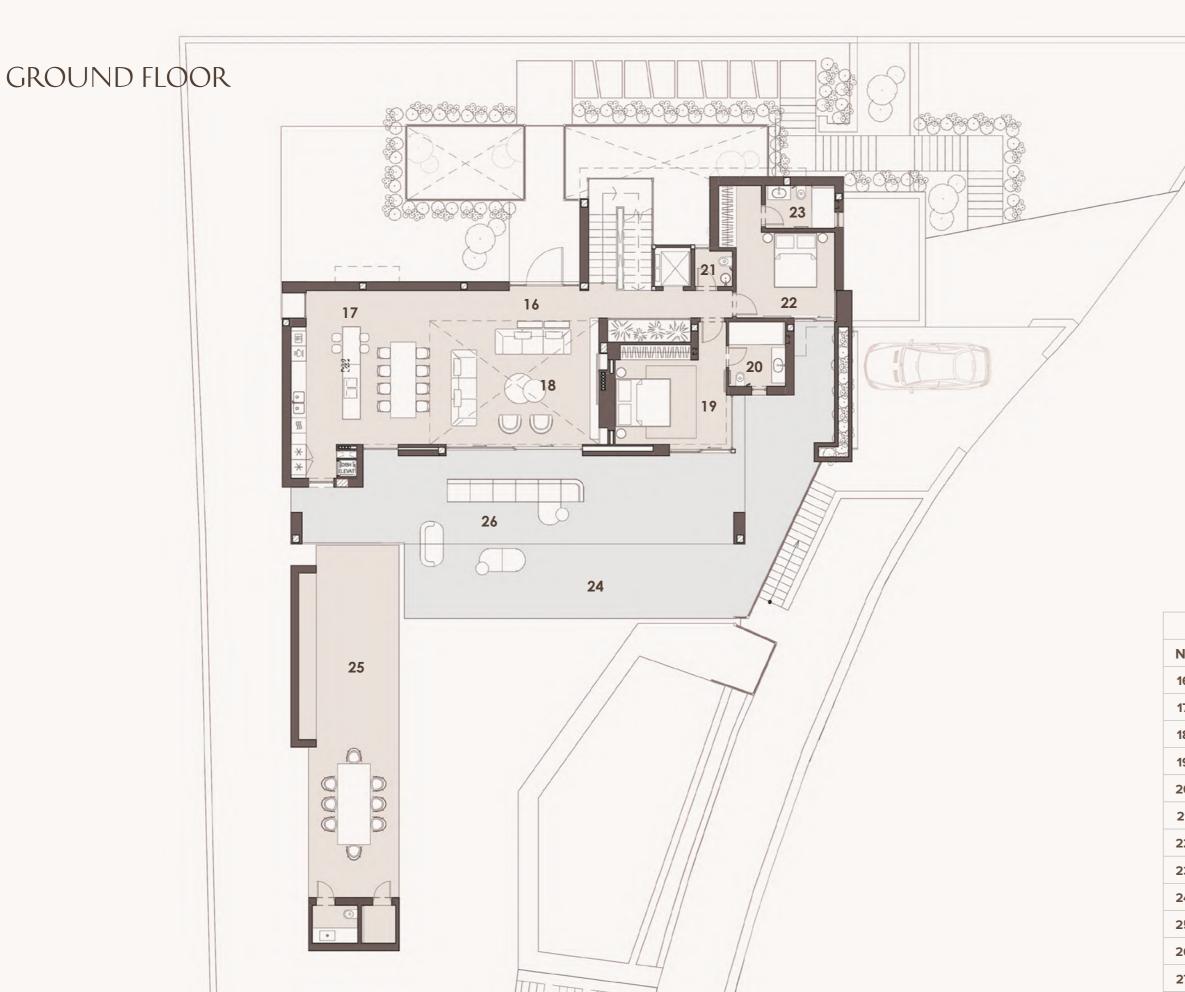

• The furniture is shown conditionally.

Correct all dimensions and heights on site during construction

• All dimensions are given taking into account finishing materials

| SPACES SCHEDULE B.F. |                        |         |
|----------------------|------------------------|---------|
| N°                   | NAME OF PREMISE        | AREA, m |
| 16                   | HALL                   | 13.86   |
| 17                   | DINING/KITCHEN         | 35.88   |
| 18                   | LIVING                 | 33.25   |
| 19                   | BEDROOM 3              | 19.16   |
| 20                   | BATHROOM 3             | 5.74    |
| 21                   | GUEST BATHROOM         | 2.10    |
| 22                   | BEDROOM 4              | 16.84   |
| 23                   | BATHROOM 4             | 4.76    |
| 24                   | SOLARIUM               | 61.74   |
| 25                   | PERGOLA / BBQ          | 49.32   |
| 26                   | PORCHE                 | 60.14   |
| 27                   | SHOWER                 | 1.92    |
| 28                   | WC                     | 2.70    |
|                      | OUND FLOOR.<br>AL AREA | 307.41  |