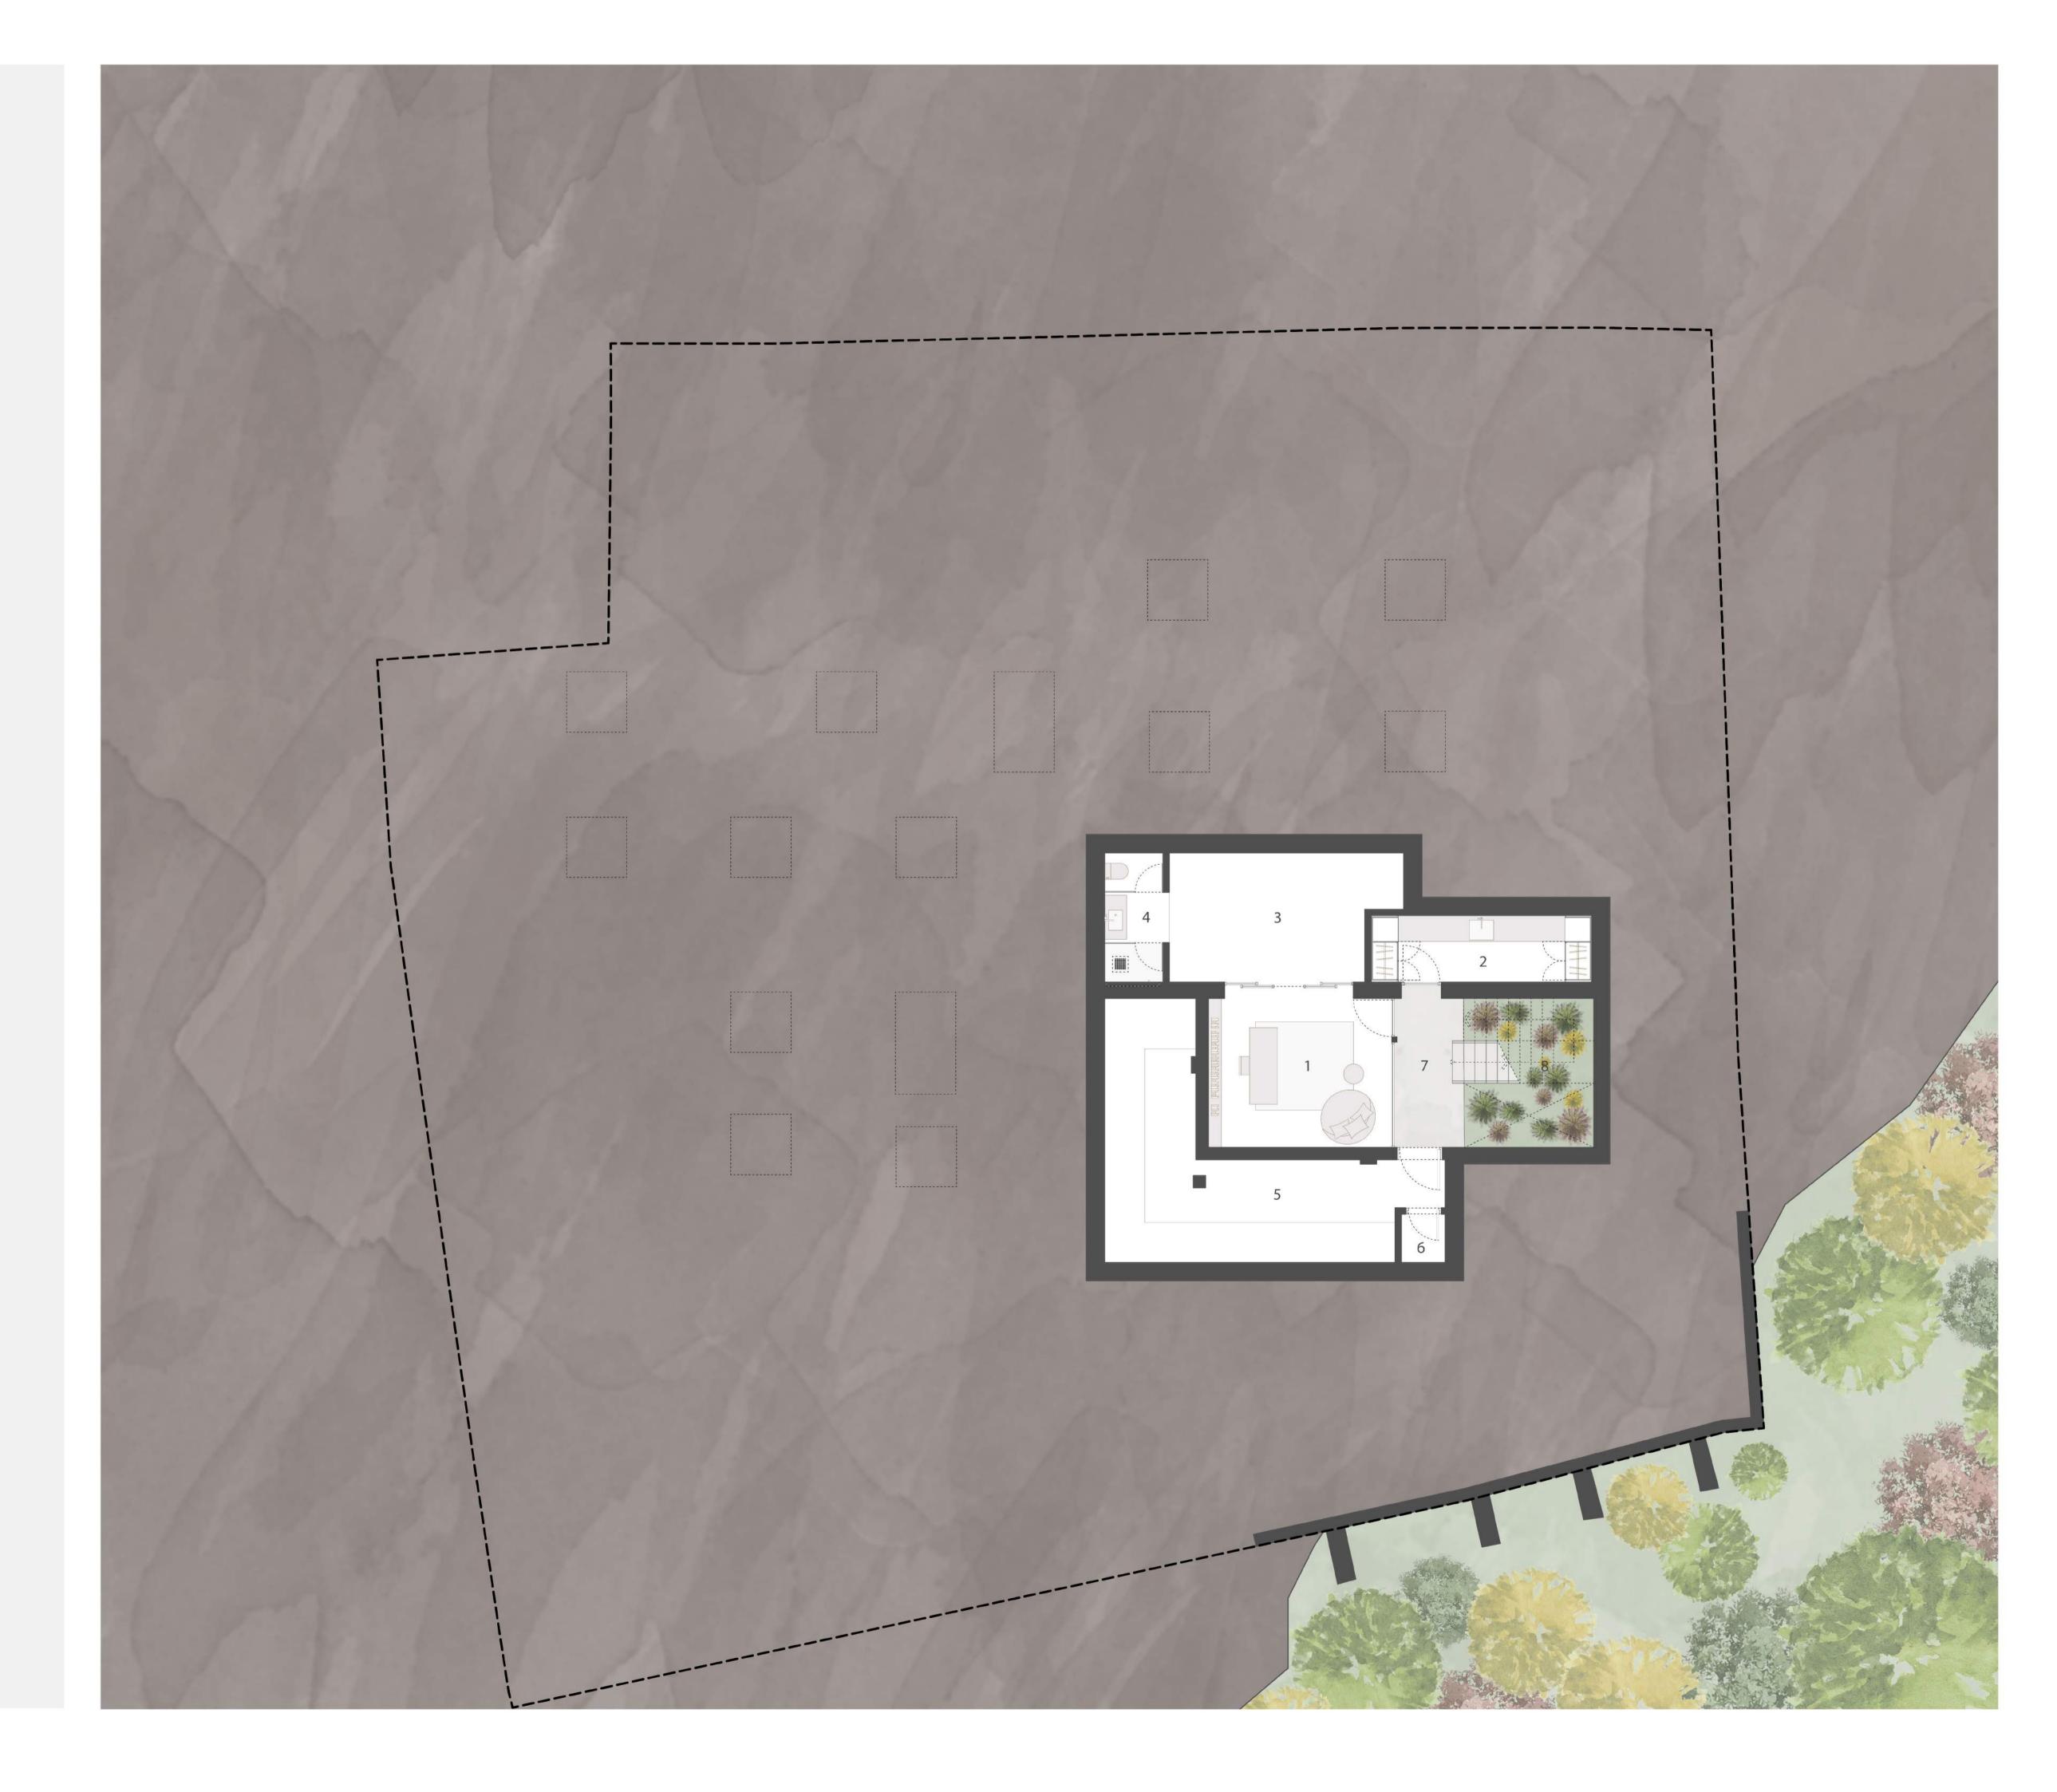

### BASEMENT FLOOR

| - INTERIOR |                | 79.18 m <sup>2</sup> |
|------------|----------------|----------------------|
| 01         | Office         | 17.74 m <sup>2</sup> |
| 02         | Laundry        | 9.11 m <sup>2</sup>  |
| 03         | Gym            | 17.04 m <sup>2</sup> |
| 04         | Bath 04        | 4.89 m <sup>2</sup>  |
| 05         | Machinary Room | 29.07 m <sup>2</sup> |
| 06         | Rack Room      | 1.33 m <sup>2</sup>  |
|            |                |                      |

 - EXTERIOR
 18.34 m²

 07 Hall
 6.37 m²

 08 Garden 01
 11.97 m²