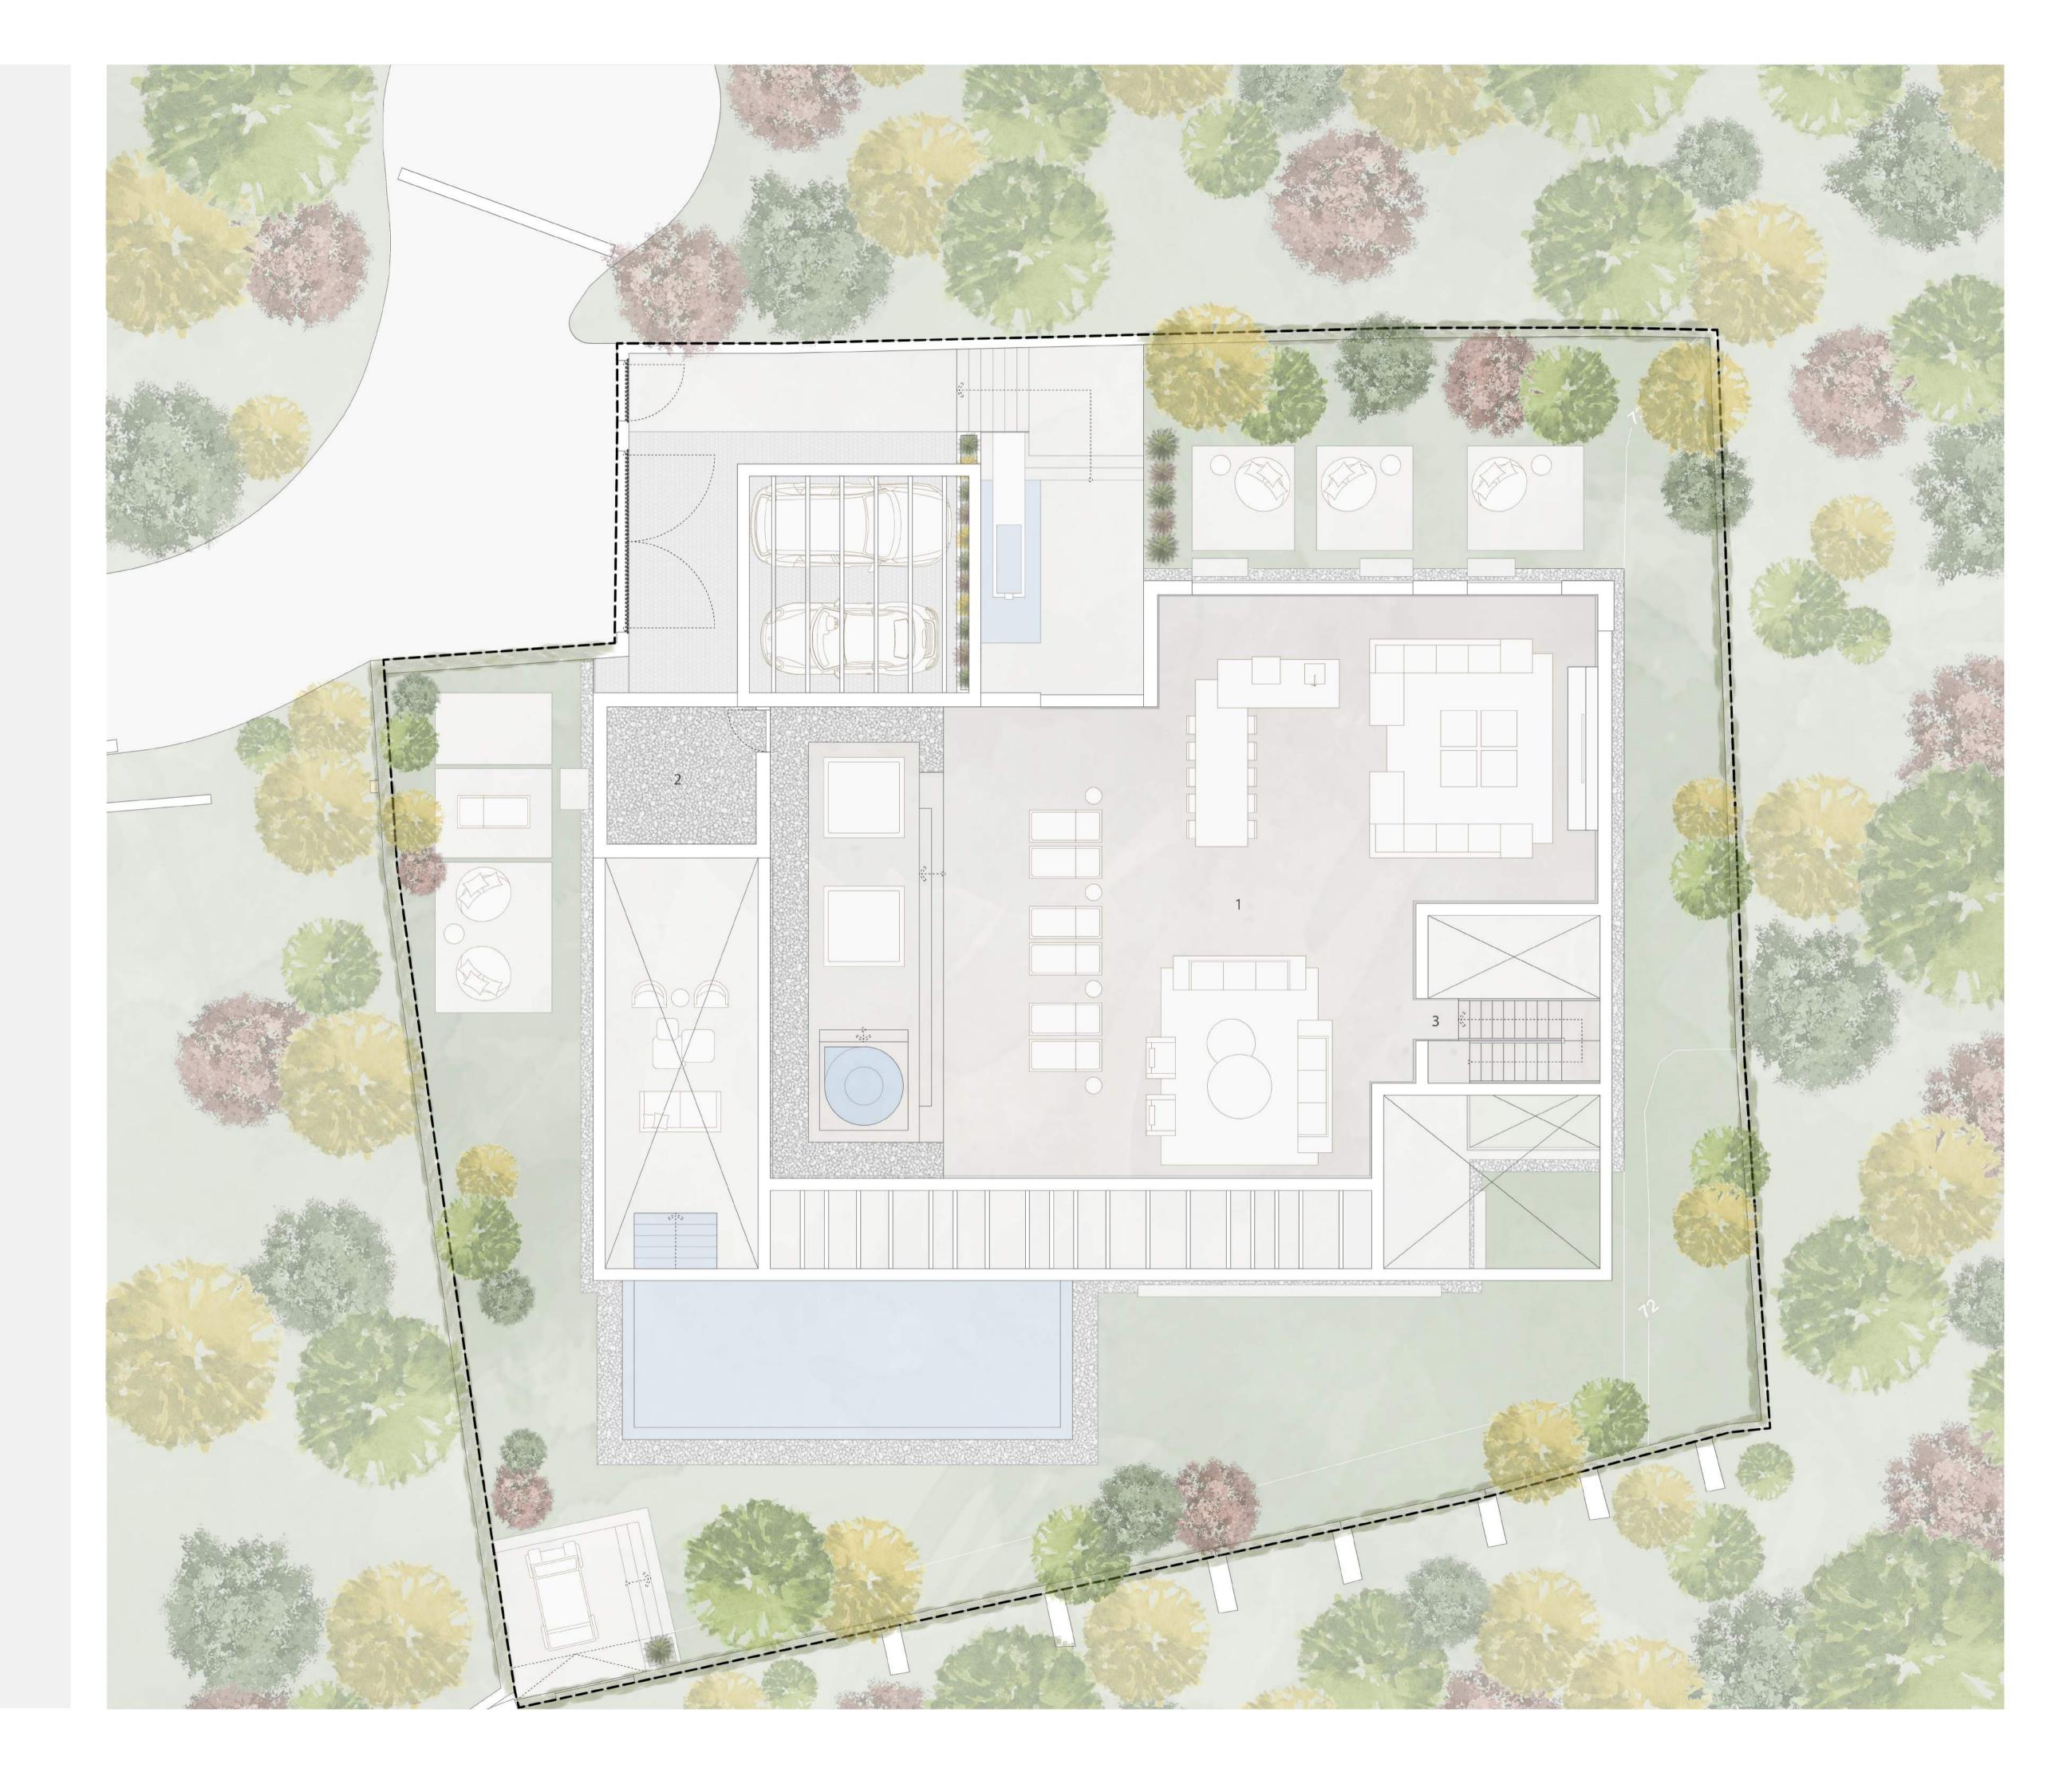

## TESALIA

## GROUND FLOOR

| - INTERIOR |    | 213.21 m <sup>2</sup> |                      |
|------------|----|-----------------------|----------------------|
|            | 01 | Hall                  | 13.21 m <sup>2</sup> |
|            | 02 | Toilet                | 2.90 m <sup>2</sup>  |
|            | 03 | TV room               | 22.62 m <sup>2</sup> |
|            | 04 | Living room           | 22.56 m <sup>2</sup> |
|            | 05 | Dining room           | 16.13 m <sup>2</sup> |
|            | 06 | Kitchen               | 22.11 m <sup>2</sup> |
|            | 07 | Pantry                | 3.14 m <sup>2</sup>  |
|            | 08 | Hallway               | 8.11 m <sup>2</sup>  |
|            | 09 | Bedroom 01            | 15.62 m <sup>2</sup> |
|            | 10 | Bath 01               | 4.44 m <sup>2</sup>  |
|            | 11 | Bedroom 02            | 15.60 m <sup>2</sup> |
|            | 12 | Bath 02               | 4.78 m <sup>2</sup>  |
|            | 13 | Bedroom 03            | 19.48 m <sup>2</sup> |
|            | 14 | Bath 03               | 5.18 m <sup>2</sup>  |
|            | 15 | Master Bathroom       | 9.65 m <sup>2</sup>  |
|            | 16 | Master Wardrobe       | 14.66 m <sup>2</sup> |
|            | 17 | Master Bedroom        | 13.02 m <sup>2</sup> |
|            |    |                       |                      |

| - EXT | ERIOR                | 657.73 n |
|-------|----------------------|----------|
| 18    | Covered Terrace 03   | 16.11 r  |
| 19    | Covered Terrace 02   | 2.65 r   |
| 20    | Uncovered Terrace 01 | 96.33 r  |
| 21    | Pool                 | 42.14 r  |
| 22    | Covered Terrace 01   | 3.48 r   |
| 23    | Uncovered Terrace 02 | 30.07 r  |
| 24    | Water Mirror         | 6.01 ו   |
| 25    | Carport              | 69.03 r  |
| 26    | Uncovered Terrace 03 | 23.07 r  |
| 27    | Golf Carport         | 13.57 r  |
| 28    | Garden               | 328.43 r |
| 29    | Uncovered Terrace 04 | 20.39 r  |
| 30    | Stairs               | 6.45 r   |
| 0     | . 5                  |          |