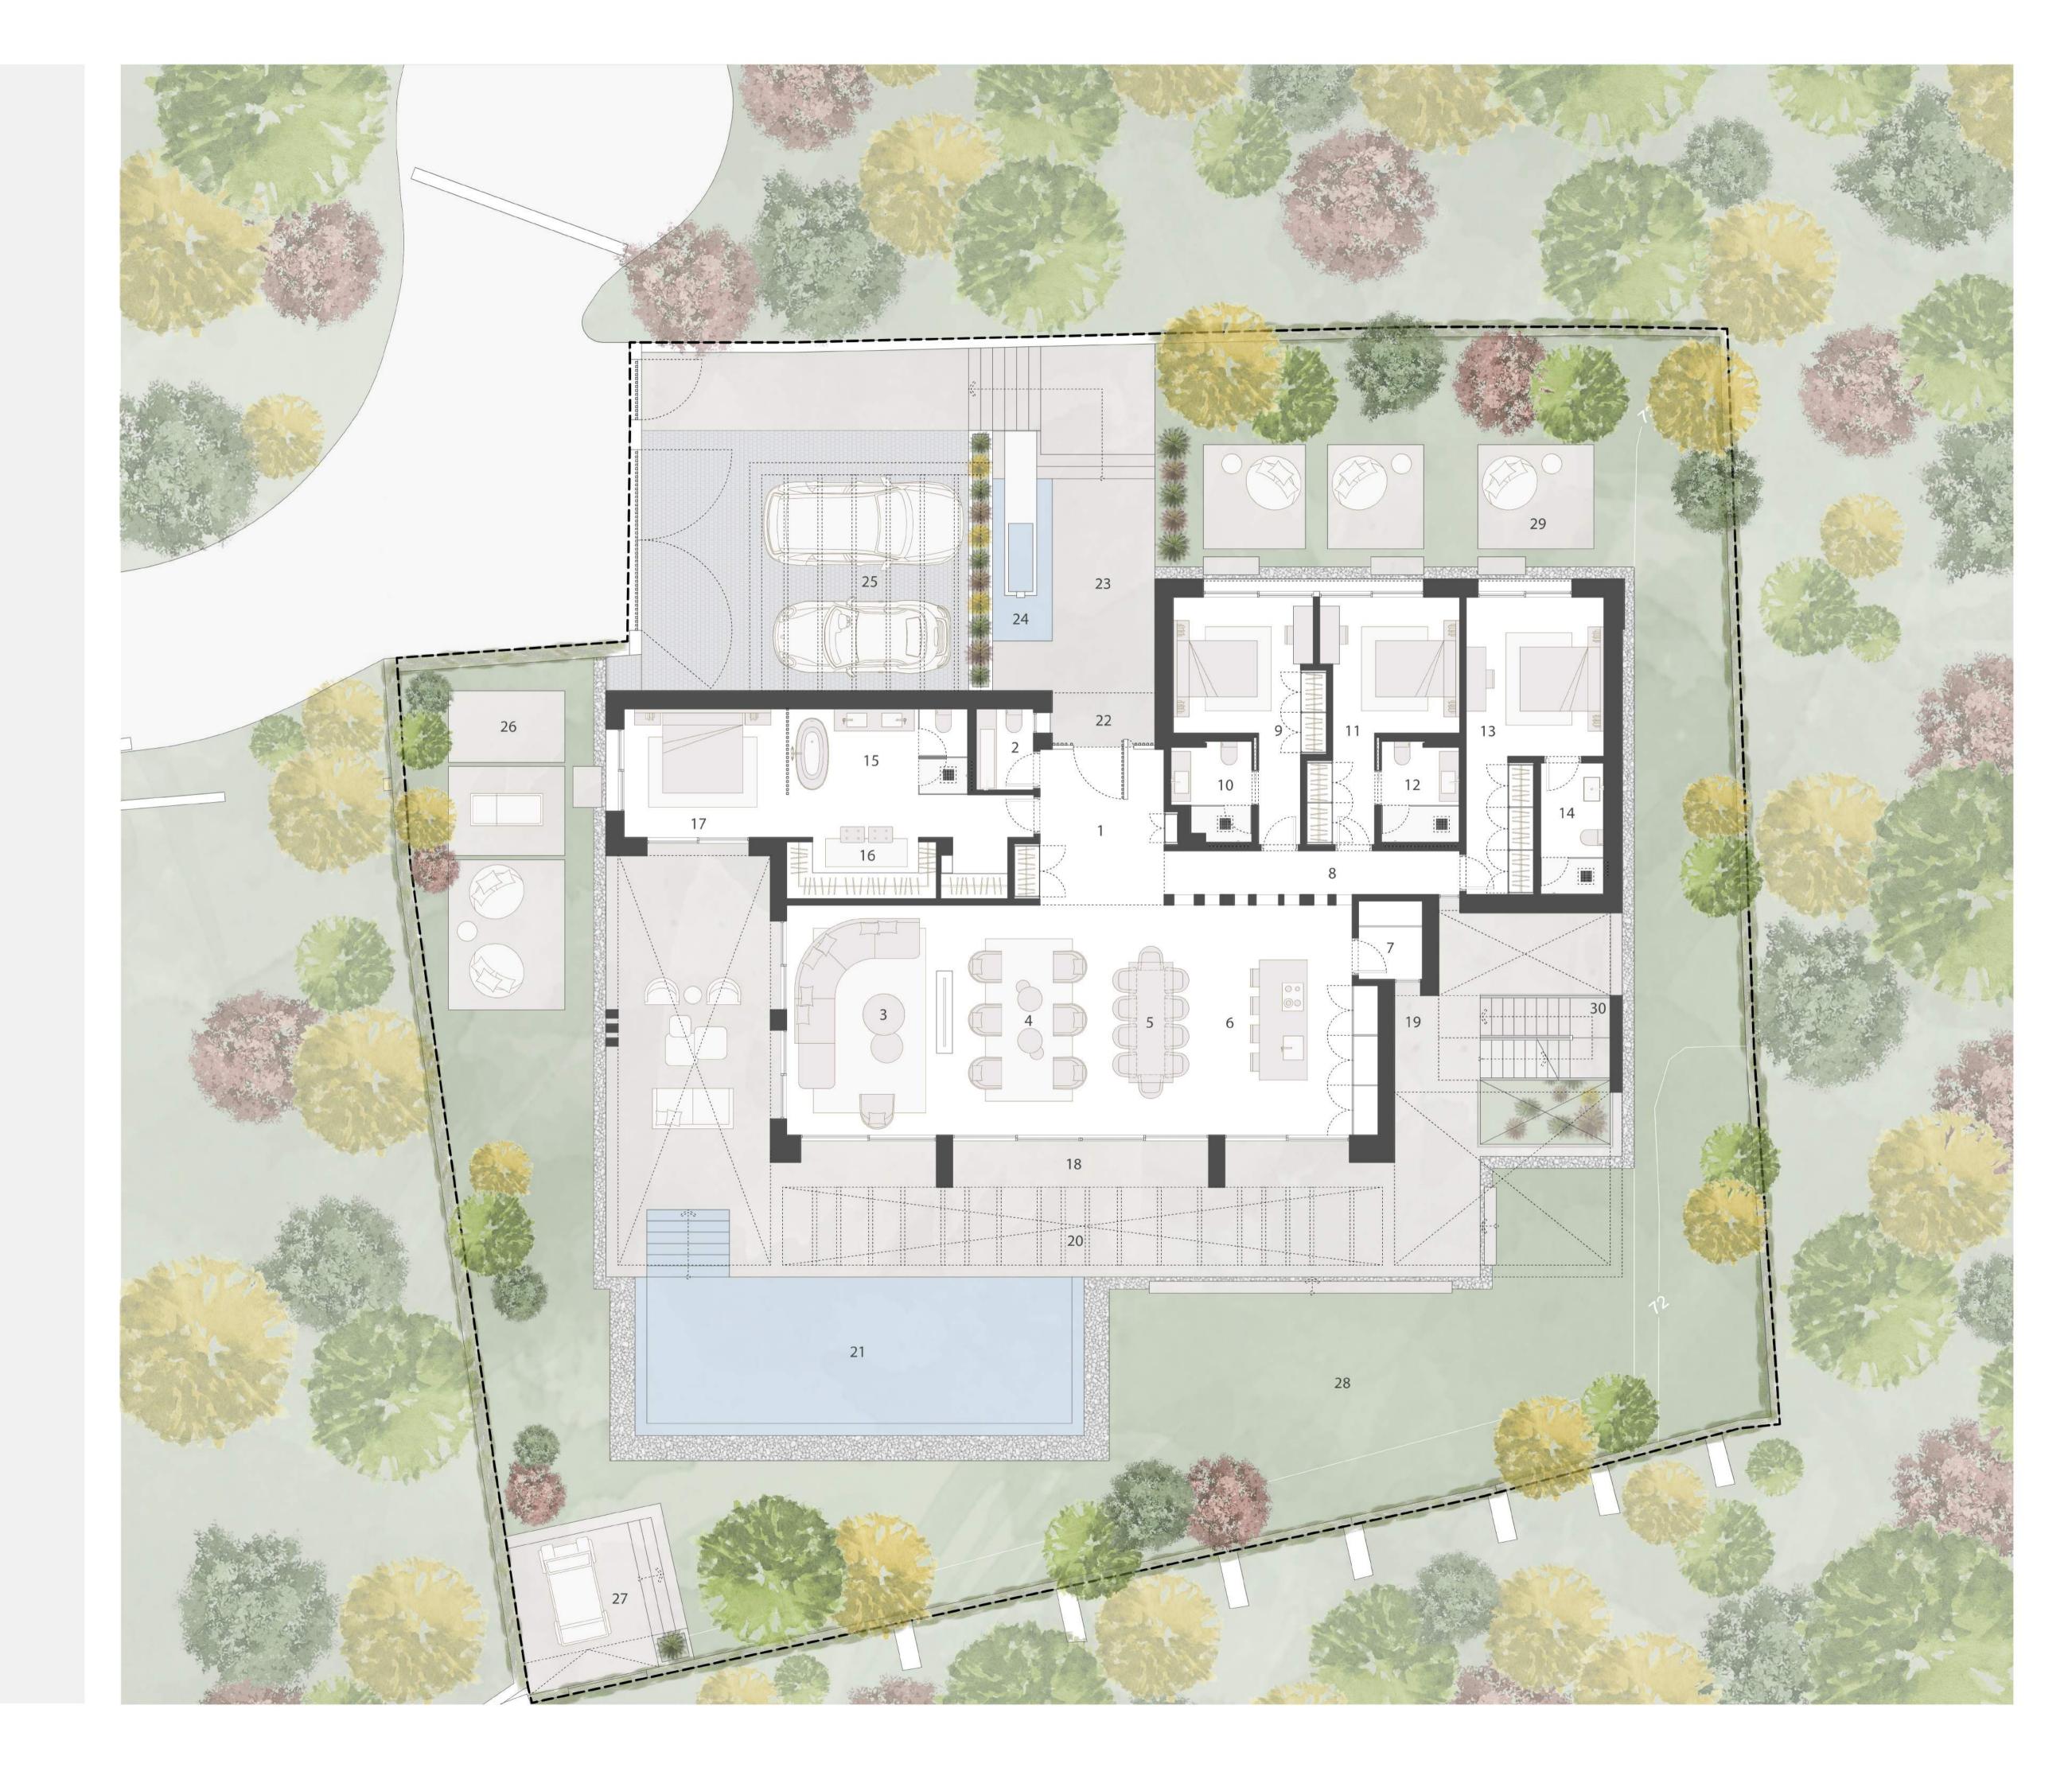

## GROUND FLOOR

| - INTERIOR |    | 213.21 m <sup>2</sup> |                      |
|------------|----|-----------------------|----------------------|
|            | 01 | Hall                  | 13.21 m <sup>2</sup> |
|            | 02 | Toilet                | 2.90 m <sup>2</sup>  |
|            | 03 | TV room               | 22.62 m <sup>2</sup> |
|            | 04 | Living room           | 22.56 m <sup>2</sup> |
|            | 05 | Dining room           | 16.13 m <sup>2</sup> |
|            | 06 | Kitchen               | 22.11 m <sup>2</sup> |
|            | 07 | Pantry                | 3.14 m <sup>2</sup>  |
|            | 08 | Hallway               | 8.11 m <sup>2</sup>  |
|            | 09 | Bedroom 01            | 15.62 m <sup>2</sup> |
|            | 10 | Bath 01               | 4.44 m <sup>2</sup>  |
|            | 11 | Bedroom 02            | 15.60 m <sup>2</sup> |
|            | 12 | Bath 02               | 4.78 m <sup>2</sup>  |
|            | 13 | Bedroom 03            | 19.48 m <sup>2</sup> |
|            | 14 | Bath 03               | 5.18 m <sup>2</sup>  |
|            | 15 | Master Bathroom       | 9.65 m <sup>2</sup>  |
|            | 16 | Master Wardrobe       | 14.66 m <sup>2</sup> |
|            | 17 | Master Bedroom        | 13.02 m <sup>2</sup> |
|            |    |                       |                      |

| - EXT | ERIOR                | 657.73 n |
|-------|----------------------|----------|
| 18    | Covered Terrace 03   | 16.11 r  |
| 19    | Covered Terrace 02   | 2.65 r   |
| 20    | Uncovered Terrace 01 | 96.33 r  |
| 21    | Pool                 | 42.14 r  |
| 22    | Covered Terrace 01   | 3.48 r   |
| 23    | Uncovered Terrace 02 | 30.07 r  |
| 24    | Water Mirror         | 6.01 ו   |
| 25    | Carport              | 69.03 r  |
| 26    | Uncovered Terrace 03 | 23.07 r  |
| 27    | Golf Carport         | 13.57 r  |
| 28    | Garden               | 328.43 r |
| 29    | Uncovered Terrace 04 | 20.39 r  |
| 30    | Stairs               | 6.45 r   |
| 0     | . 5                  |          |